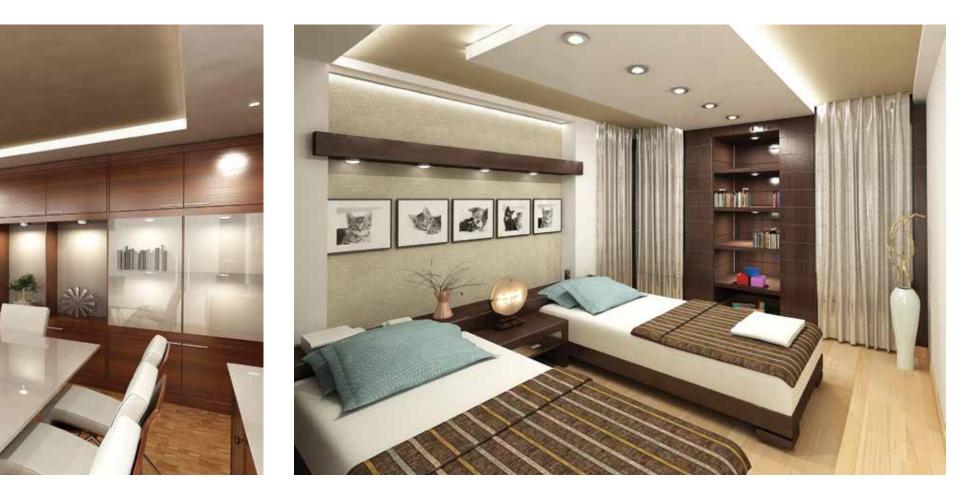

#### BEDROOMS

- European ceramic tiles
- Optional parquet finishing

# DOORS

- Solid oak wood for entrance doors, frames and architraves
- Interior doors made of oak veneer or equivalent. Frames and architraves made of solid oak wood or equivalent.

#### INTERIOR DESIGN

- Gypsum cornices and false ceiling in entrance
- Gypsum cornices in reception, living and dining rooms
- Optional decorative paint (stucco or other)