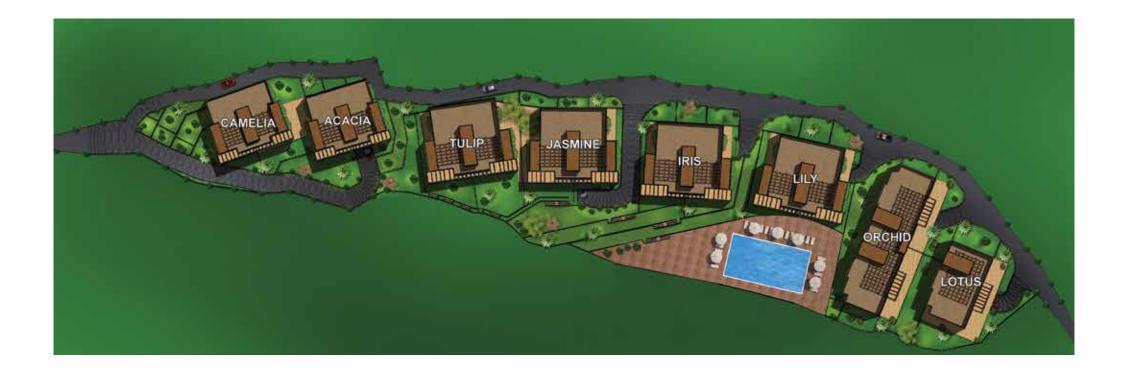

Now, you can afford a year-round getaway for you and your family

Valverde is the new residential complex in the heart of Adma comprising 9 fully equipped 4-story structures. With waterfalls, a pool, a gym, green areas and breathtaking landscapes all around, your home will become your go-to destination when you want to relax, unwind and enjoy the beautiful moments of life with your family and friends.

Valverde is a unique blend of quality and convenience. A perfect balance between privacy and spaciousness reflects the thoughtfulness of its design.

1

300 m<sup>2</sup>

180 - 300 m<sup>2</sup>

Camelia Acacia Tulip Jasmine Iris Lily 180-240 m<sup>2</sup>