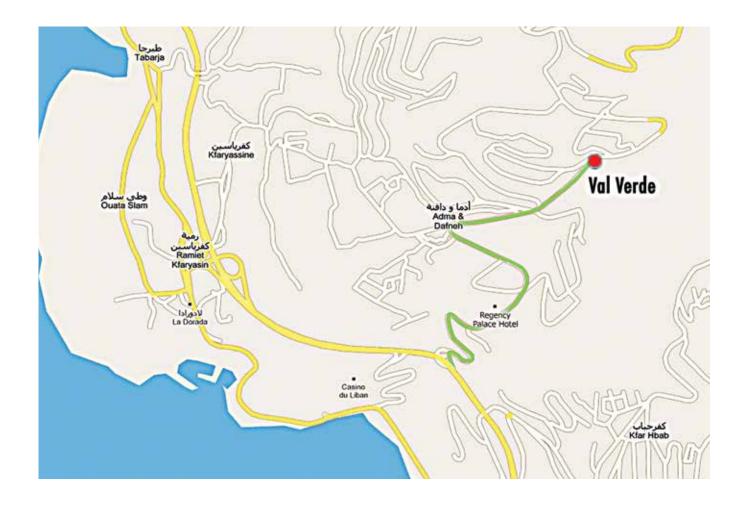

# Adma, a prime location

Situated on a green hill, Adma is one of the finest residential areas in the country. A stone's throw from the Jounieh highway and halfway between the beautiful mountains and the sea, Adma is the brightest jewel of Mount Lebanon.