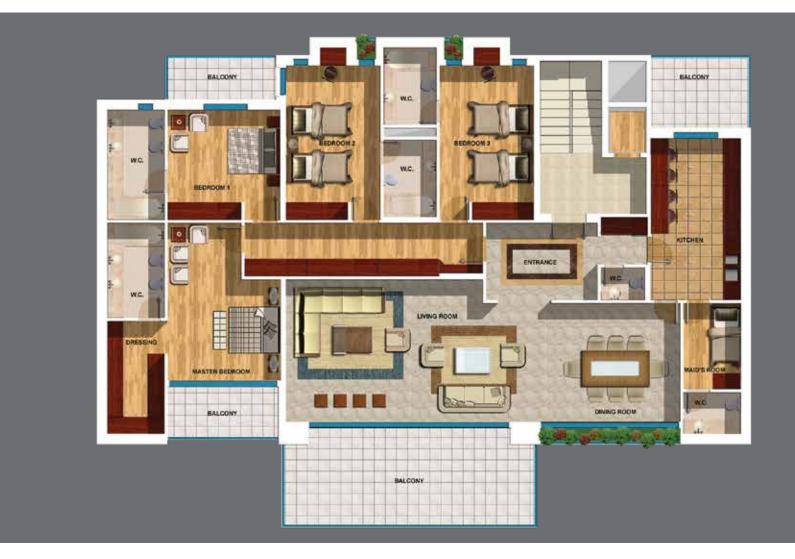

Valverde is a unique blend of quality and convenience. A perfect balance between privacy and spaciousness reflects the thoughtfulness of its design.

1

300 m<sup>2</sup>

180 - 300 m<sup>2</sup>

Camelia Acacia Tulip Jasmine Iris Lily 180-240 m<sup>2</sup>

At Valverde, the ultra-modern interior design and sleek fixtures reflect refined taste and an ambitious spirit. They essentially reflect your lifestyle, your attitude and your image.

Home interiors that speak to who you are...