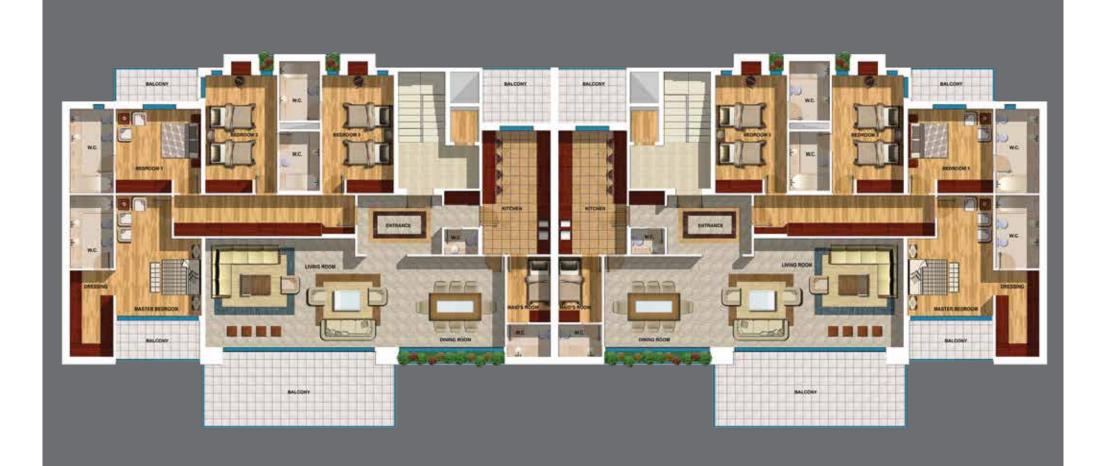

Valverde is a unique blend of quality and convenience. A perfect balance between privacy and spaciousness reflects the thoughtfulness of its design.

1

300 m<sup>2</sup>

180 - 300 m<sup>2</sup>

Camelia Acacia Tulip Jasmine Iris Lily 180-240 m<sup>2</sup>

At Valverde, the ultra-modern interior design and sleek fixtures reflect refined taste and an ambitious spirit. They essentially reflect your lifestyle, your attitude and your image.

Home interiors that speak to who you are...